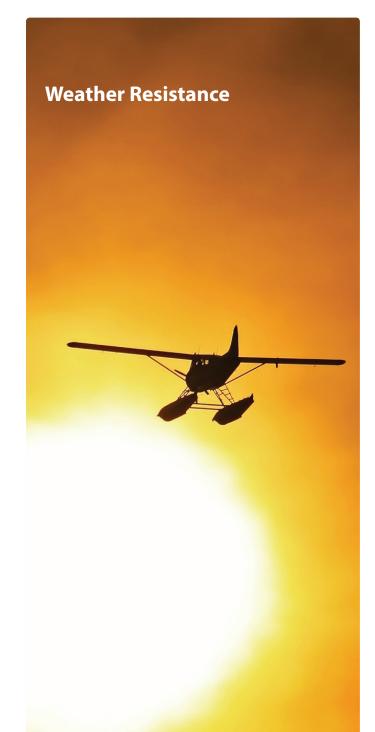

### Weather Resistance

SUNTUF will resist all that nature has to offer. Wind will not buckle it. Hail bounces off. Extreme temperatures will not render or brittle it.

### Resistance to UV Radiation

SUNTUF is manufactured with an integrated UV resistant layer that will not separate or peel over time. Accelerated weathering tests in laboratory conditions (2000 hours QUV, equivalent of 20 year of exposure) show a negligible decrease in light transmission, and invisible increase in yellowness index.