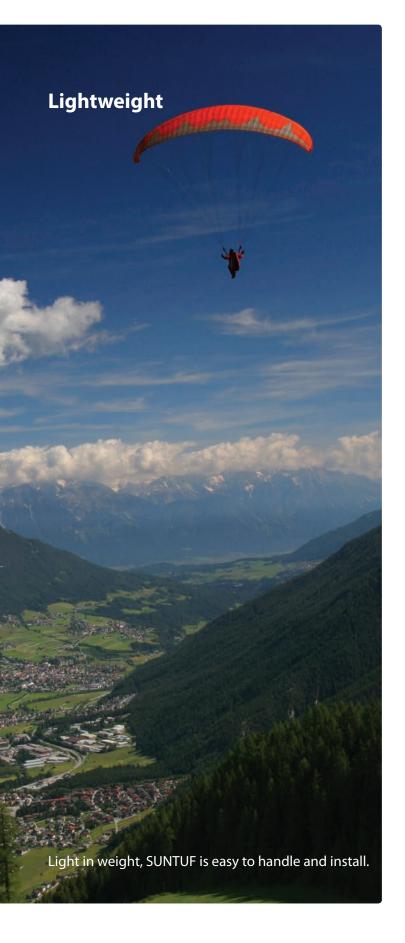

### Do It Yourself & Residential

SUNTUF is lightweight and extremely easy to handle and install. The sheets will shield from harmful UV radiation, maintain their appearance with minimum maintenance and withstand extreme weather conditions for well over 10 years.