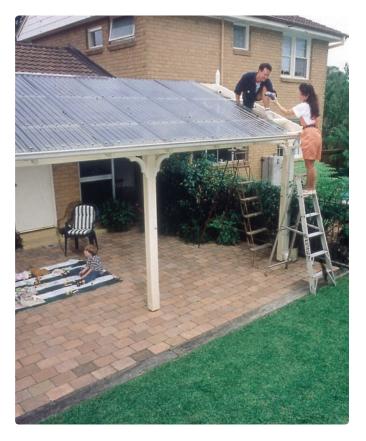

### Do It Yourself & Residential

SUNTUF is lightweight and extremely easy to handle and install. The sheets will shield from harmful UV radiation, maintain their appearance with minimum maintenance and withstand extreme weather conditions for well over 10 years.