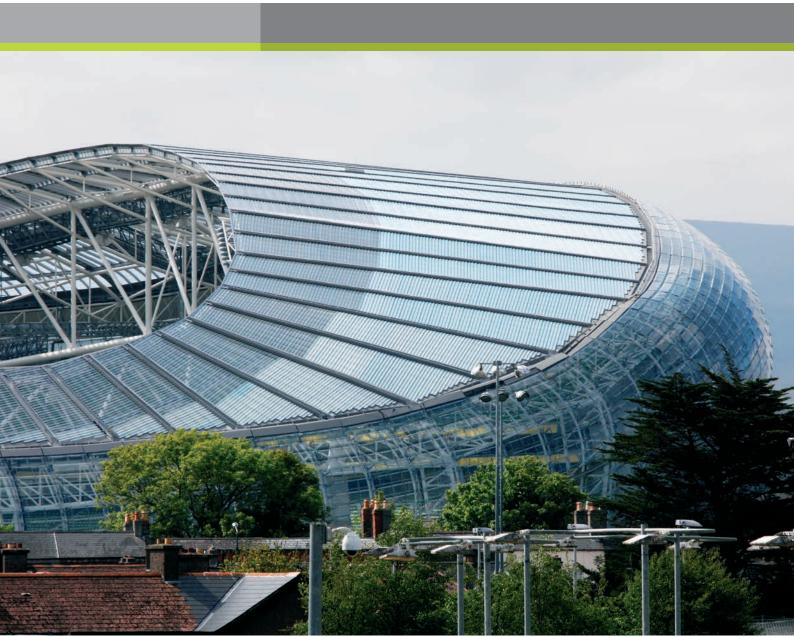

### Introduction to SUNTUF®

SUNTUF offers the excellent properties of polycarbonate in a durable corrugated structure. Its mechanical robustness, high light transmission, UV blocking, weather resistance and low weight make it superior to many alternatives. Coupled with Palram's manufacturing capabilities, SUNTUF is ideal for almost any roofing application, stadia or pergola, rooflight or cladding.

### **Construction and Architecture**

SUNTUF's unique characteristics and endless specification options can be stretched to match unique architectural designs and help achieve a sophisticated look.

- Roofing and siding in architectural, industrial and public buildings.
- Canopies and awnings
- Garages
- Swimming pools
- Partitions
- Covered walkways and sidewalks

# Rooflights (Industrial Skylights)

SUNTUF offers high light transmission and unlimited profile matching, which makes it ideal for nearly any given structure. Color and solar properties have virtually endless specification options that can be defined to create specific climatic and lighting conditions within the structure.