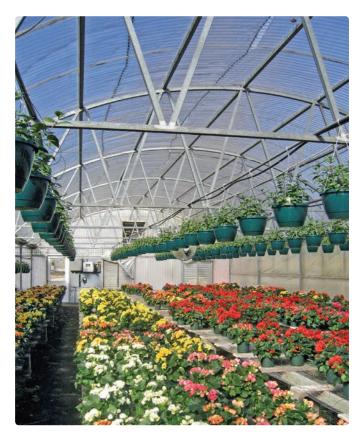

# Agriculture

SUNTUF® Plus prevents condensation drip through a special built-in feature. Various types can be selected from in order to transmit or diffuse desired amounts of natural daylight for optimum plant growth.

- Commercial greenhouses
- Hobby greenhouses
- Garden centers
- Barns
- Livestock sheds

All marketing materials and any content therewith provided by Palram® are provided solely for the purpose of supporting and enhancing the marketing of Palram® products. These materials are protected by Palram's intellectual property rights and may not be used for any other purpose or in connection with the sale of products of any other manufacturer. These materials may not be transferred to or used by any third party without prior permission of Palram.