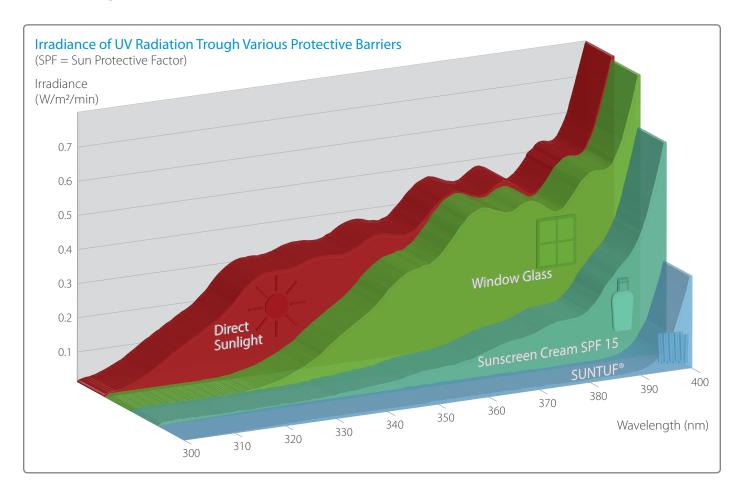

The graph below shows a comparison of the UV protection offered by SUNTUF and alternative factors. The graph clearly shows that no barrier is as effective as a SUNTUF sheet. Activity under SUNTUF will be more protected than that offered by proper application of sunscreen, though the latter is sufficient in most cases.