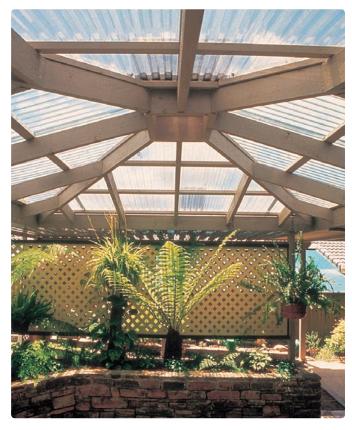

### **Construction and Architecture**

SUNTUF's unique characteristics and endless specification options can be stretched to match unique architectural designs and help achieve a sophisticated look.

- Roofing and siding in architectural, industrial and public buildings.
- Canopies and awnings
- Garages
- Swimming pools
- Partitions
- Covered walkways and sidewalks

### Do It Yourself & Residential

SUNTUF is lightweight and extremely easy to handle and install. The sheets will shield from harmful UV radiation, maintain their appearance with minimum maintenance and withstand extreme weather conditions for well over 10 years.

- Pergolas, canopies and awnings
- Patios and porches
- Parking shelters
- Domestic swimming pools
- Sun rooms
- Outdoor play or family areas
- Hobby greenhouses