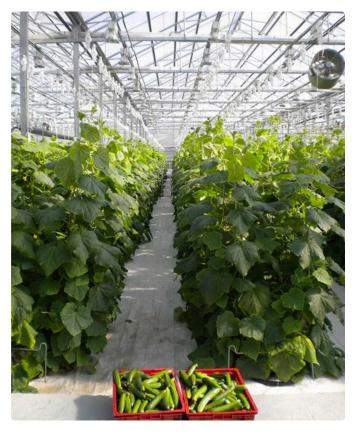

# Agriculture

SUNTUF® Plus prevents condensation drip through a special built-in feature. Various types can be selected from in order to transmit or diffuse desired amounts of natural daylight for optimum plant growth.

- Commercial greenhouses
- Hobby greenhouses
- Garden centers
- Barns
- Livestock sheds

All marketing materials and any content therewith provided by Palram® are provided solely for the purpose of supporting and enhancing the marketing of Palram® products. These materials are protected by Palram's intellectual property rights and may not be used for any other purpose or in connection with the sale of products of any other manufacturer. These materials may not be transferred to or used by any third party without prior permission of Palram.