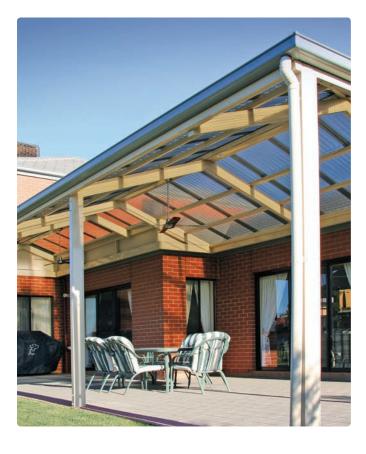

### **Construction and Architecture**

SUNTUF's unique characteristics and endless specification options can be stretched to match unique architectural designs and help achieve a sophisticated look.

- Roofing and siding in architectural, industrial and public buildings.
- Canopies and awnings
- Garages
- Swimming pools
- Partitions
- Covered walkways and sidewalks

### Do It Yourself & Residential

SUNTUF is lightweight and extremely easy to handle and install. The sheets will shield from harmful UV radiation, maintain their appearance with minimum maintenance and withstand extreme weather conditions for well over 10 years.

- Pergolas, canopies and awnings
- Patios and porches
- Parking shelters
- Domestic swimming pools
- Sun rooms
- Outdoor play or family areas
- Hobby greenhouses