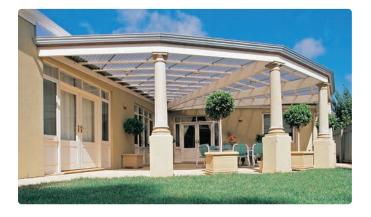

### **Construction and Architecture**

SUNTUF's unique characteristics and endless specification options can be stretched to match unique architectural designs and help achieve a sophisticated look.

- Roofing and siding in architectural, industrial and public buildings.
- Canopies and awnings
- Garages
- Swimming pools
- Partitions
- Covered walkways and sidewalks

### Do It Yourself & Residential

SUNTUF is lightweight and extremely easy to handle and install. The sheets will shield from harmful UV radiation, maintain their appearance with minimum maintenance and withstand extreme weather conditions for well over 10 years.

- Pergolas, canopies and awnings
- Patios and porches
- Parking shelters
- Domestic swimming pools
- Sun rooms
- Outdoor play or family areas
- Hobby greenhouses