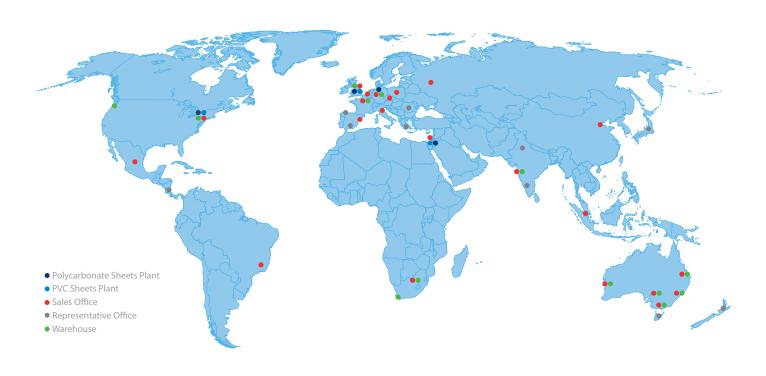

#### **Global Presence**

Palram operates production plants in Europe, the Americas and on the shores of the Mediterranean, allowing close logistic support and SUNTUF supply.