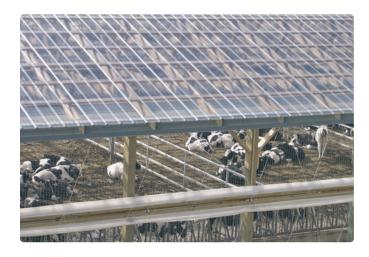

# Agriculture

SUNTUF® Plus prevents condensation drip through a special built-in feature. Various types can be selected from in order to transmit or diffuse desired amounts of natural daylight for optimum plant growth.

- Commercial greenhouses
- Hobby greenhouses
- Garden centers
- Barns
- Livestock sheds

All marketing materials and any content therewith provided by Palram® are provided solely for the purpose of supporting and enhancing the marketing of Palram® products. These materials are protected by Palram's intellectual property rights and may not be used for any other purpose or in connection with the sale of products of any other manufacturer. These materials may not be transferred to or used by any third party without prior permission of Palram.