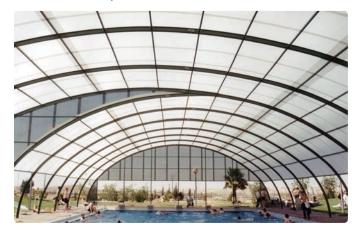

### **Construction and Architecture**

SUNTUF's unique characteristics and endless specification options can be stretched to match unique architectural designs and help achieve a sophisticated look.

- Roofing and siding in architectural, industrial and public buildings.
- Canopies and awnings
- Garages
- Swimming pools
- Partitions
- Covered walkways and sidewalks

- Pergolas, canopies and awnings
- Patios and porches
- Parking shelters
- Domestic swimming pools
- Sun rooms
- Outdoor play or family areas
- Hobby greenhouses