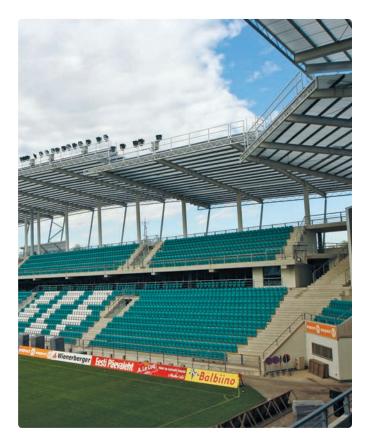

### **Construction and Architecture**

SUNTUF's unique characteristics and endless specification options can be stretched to match unique architectural designs and help achieve a sophisticated look.

- Roofing and siding in architectural, industrial and public buildings.
- Canopies and awnings
- Garages
- Swimming pools
- Partitions
- Covered walkways and sidewalks

# Rooflights (Industrial Skylights)

SUNTUF offers high light transmission and unlimited profile matching, which makes it ideal for nearly any given structure. Color and solar properties have virtually endless specification options that can be defined to create specific climatic and lighting conditions within the structure.