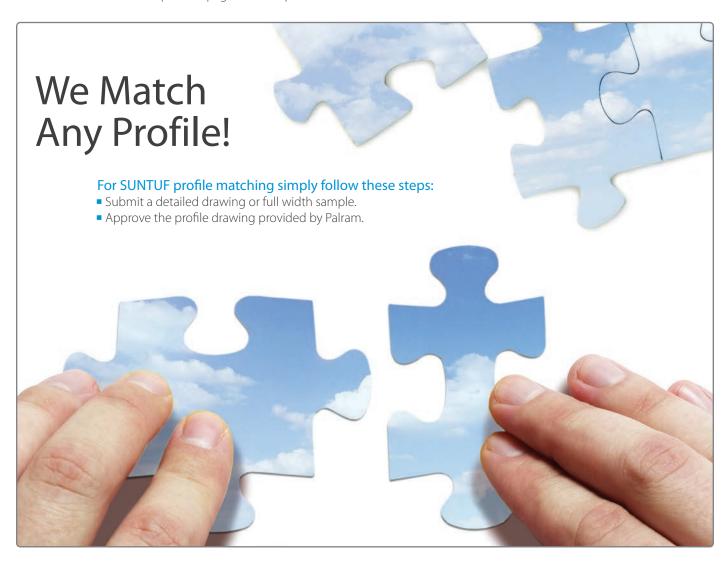

## **Unlimited Profile Matching**

On top of SUNTUF's large profile catalog, it can be matched to any given pre-existing or custom ordered corrugation profile using Palram's proprietary production technology. The service is free of charge and does not delay supply schedules.

### Benefits of SUNTUF Profile Matching

- Maintain an even and consistent roof assembly
- Simple and easy installation
- Rooflight implementation with no additional fittings
- Reduce duration and cost of the installation
- Maximum impermeability
- Maximum flexibility in new roof designs
- Maximum flexibility when matched to existing roof

SUNTUF is currently available in over 300 known profiles. For a complete profile listing please see "SUNTUF Rooflights Profile Catalog" available from the SUNTUF product page on www.palram.com.