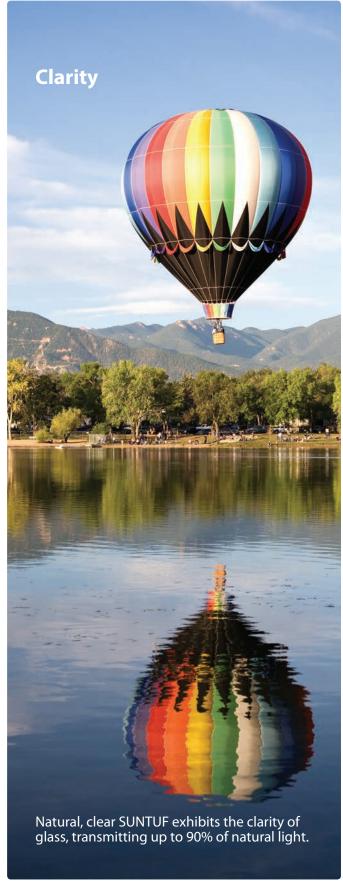

# Colors

| Group       | Description                                                                                                                                                                                                                                                         | Colors     |                   |                                        |                      |
|-------------|---------------------------------------------------------------------------------------------------------------------------------------------------------------------------------------------------------------------------------------------------------------------|------------|-------------------|----------------------------------------|----------------------|
| Clear       | Transmits up to 90% natural daylight, resulting in high lighting within the structure.                                                                                                                                                                              | Clear      |                   |                                        |                      |
| Transparent | Low haze colors offering high clarity.<br>Breeze and Smart colors offer advanced heat blocking<br>that reduces heat buildup while allowing a clear view<br>through the sheet.                                                                                       | Solar Gray | Bronze            | Sky Blue                               | Transparent<br>Green |
|             |                                                                                                                                                                                                                                                                     | Smart Gray | Breeze            |                                        |                      |
| Translucent | White Opal: Transmits 24-45% visible light with high light dispersion, produces mild and even lighting within the structure.  Diffuser: Transmits 85% visible light with complete light dispersion, produces diffused and consistent lighting within the structure. | White Opal | White<br>Diffuser | Solar Control<br>(Solar Metallic Grey) | Solar Ice            |
|             |                                                                                                                                                                                                                                                                     | Mist Green | Smooth<br>Cream   |                                        |                      |
| Opaque      | Colors that transmit very little to no light.                                                                                                                                                                                                                       | White      | Green             | Blue                                   | Red Brick            |